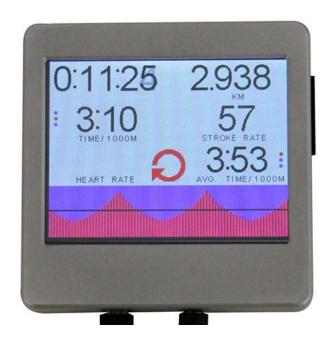

## **Computer Thorax Trainer Pro and Elit**

ThoraxTrainer® comes with two computer versions - PRO and ELITE - both with colour touchscreen.

They both gives you the opportunity to evaluate your training in details. The PRO computer measures power, speed, distance, heartrate, calories, frequency, and derived variables.

## The PRO version:

- Time
- Distance
- Speed (time/1000m, km/h) Average speed Max. speed
- Watt Average watt Max. watt
- Heart rate
- Frequency/Stroke rate
- Graphic display of Watt

Rec. Price: 995 Euro

## The ELITE version:

- Time
- Distance
- Speed (time/1000m, km/h) Average speed Max. speed
- · Watt Average watt Max. watt watt/kg
- Heart rate Average heart rate
- Frequency/Stroke rate
- Graphic display of Watt
- Interval Training
- Session Status
- Pacer Function
- Analyzer software for